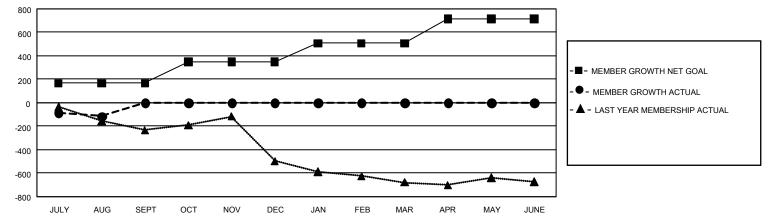

## GAT MONTHLY MEMBERSHIP PROGRESS REPORT

GMT Constitutional Area 3, Group G

REPORT DOES NOT INCLUDE CLUBS IN UNDISTRICTED AREAS.

| Clubs                 |               |           |               | Members               |                          |                         |                                                    |
|-----------------------|---------------|-----------|---------------|-----------------------|--------------------------|-------------------------|----------------------------------------------------|
| RESULTS FOR 2022-2023 |               |           |               | RESULTS FOR 2022-2023 |                          |                         |                                                    |
| QUARTER               | NEW CLUB GOAL | NEW CLUBS | DROPPED CLUBS |                       | EMBER GROWTH NET<br>GOAL | MEMBER GROWTH<br>ACTUAL | DROPPED MEMBERS<br>ACTUAL (including<br>transfers) |
| JULY/AUG/SEPT         | 3             | 0         | 6             | JULY/AUG/SEPT         | 167                      | 152                     | 236                                                |
| OCT/NOV/DEC           | 12            | 0         | 0             | OCT/NOV/DEC           | 182                      | 0                       | 0                                                  |
| JAN/FEB/MAR           | 27            | 0         | 0             | JAN/FEB/MAR           | 158                      | 0                       | 0                                                  |
| APR/MAY/JUNE          | 15            | 0         | 0             | APR/MAY/JUNE          | 206                      | 0                       | 0                                                  |