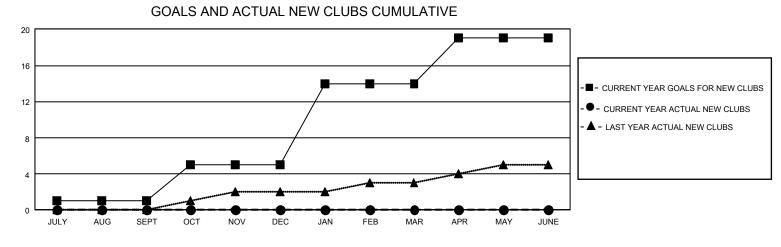

## GAT MONTHLY MEMBERSHIP PROGRESS REPORT

GMT Constitutional Area 3, Group G

REPORT DOES NOT INCLUDE CLUBS IN UNDISTRICTED AREAS.

| Clubs                 |               |           |               | Members               |                          |                         |                                                    |
|-----------------------|---------------|-----------|---------------|-----------------------|--------------------------|-------------------------|----------------------------------------------------|
| RESULTS FOR 2022-2023 |               |           |               | RESULTS FOR 2022-2023 |                          |                         |                                                    |
| QUARTER               | NEW CLUB GOAL | NEW CLUBS | DROPPED CLUBS |                       | EMBER GROWTH NET<br>GOAL | MEMBER GROWTH<br>ACTUAL | DROPPED MEMBERS<br>ACTUAL (including<br>transfers) |
| JULY/AUG/SEPT         | 3             | 0         | 6             | JULY/AUG/SEPT         | 167                      | 152                     | 236                                                |
| OCT/NOV/DEC           | 12            | 0         | 0             | OCT/NOV/DEC           | 182                      | 0                       | 0                                                  |
| JAN/FEB/MAR           | 27            | 0         | 0             | JAN/FEB/MAR           | 158                      | 0                       | 0                                                  |
| APR/MAY/JUNE          | 15            | 0         | 0             | APR/MAY/JUNE          | 206                      | 0                       | 0                                                  |